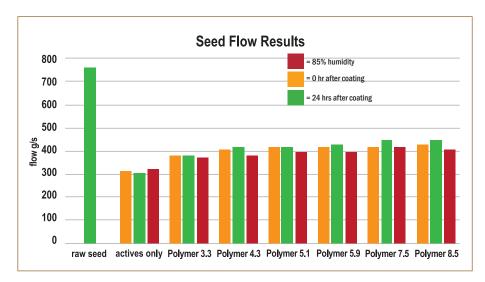

The above graph shows the difference seed flow before and after a treatment, and with the same treatment when using a polymer coating.

Different seed treatments and environmental factors will have an effect on seed flow. Polymer rate, humidity & time elapsed since coating all influence seed flow seed, therefore accurate measurement is critical in coating development & application.

Centor Oceania 76 Colemans Road, Carrum Downs, Victoria. P: +61 3 8779 2170 E: info@centoroceania.com W: www.centoroceania.com

The graph below demonstrates how we can measure these subtle differences using the Lab Flow Tek.