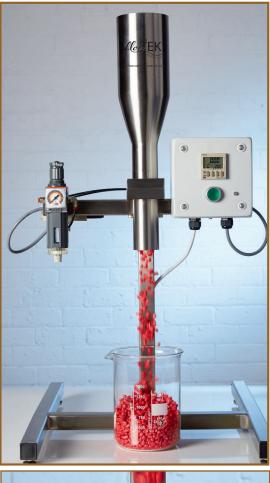

## **Measure seed flow**

Centor Oceania has developed a lab scale seed flowability tester which can do just that, by using the flow meter you can distinguish between seed treatments with a high degree of accuracy.

The Lab Flow Tek will measure how quickly seed will pass through equipment, it will also let you know if there will be any issues with bridging in hoppers as well as gauging plantability in the field.

## **TECHNICAL SPECIFICATIONS**

| Description      | Standard                              | Options |
|------------------|---------------------------------------|---------|
| Dimensions       | W45 * L45 * H80cm approx              |         |
| Weight           | 16kg approx                           |         |
| Electrical       | 240V                                  | 110V    |
| Compressed Air   | Connection 80psi running at 40-60 psi |         |
| Holding capacity | 1.5L approx                           |         |