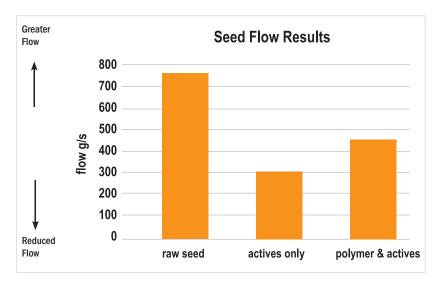

The above graph shows the difference seed flow before and after a treatment, and with the same treatment when using a polymer coating.

Different seed treatments and environmental factors will have an effect on seed flow. Polymer rate, humidity & time elapsed since coating all influence seed flow seed, therefore accurate measurement is critical in coating development & application.

Centor Oceania 76 Colemans Road, Carrum Downs, Victoria. P: +61 3 8779 2170 E: info@centoroceania.com W: www.centoroceania.com

The graph below demonstrates how we can measure these subtle differences using the Lab Flow Tek.